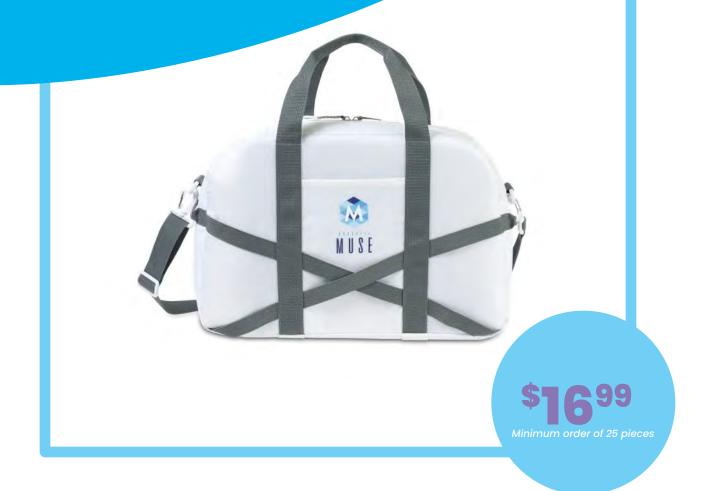

## TERREX SPORT BAG

Becoming a lean, mean workout machine is a lot easier with the right equipment. This Terrex Sport Bag is as fit as you are, or at least, it "fits" everything you could possibly need for that workout. Not only does the bag feature a large main compartment and front pocket for extra storage, but it also features elastic bands at the base to carry your yoga mat, towel, coat or other items you don't want taking up coveted storage space internally. Plus, the webbing accents make it easy to hook a carabiner on to give your water a ride for a hands-free experience.

## FEATURES

- Dual Zippered Opening
- Large Main
  Compartment
- Elastic Bands at Base for Yoga Mat, Towel or Coat
- Front Pocket
- Dual Side Grab Handles
- Adjustable, Removable Shoulder Strap